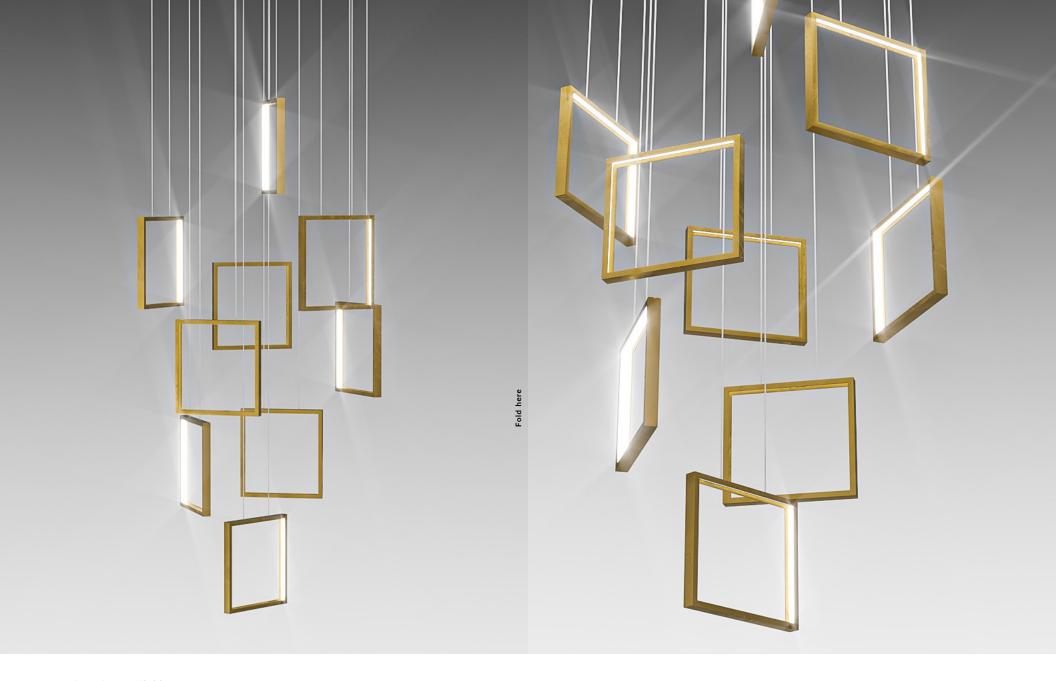

### DESCRIPTION

Turn any room in your house into a stunning work of art with the inclusion of the Malta Chandelier. The chandelier is an industrial modern lover's dream with hanging squares that drape down in an asymmetrical fashion while shining plenty of light.

- Industrial modern chandelier adds plenty of modern charm.
- Fashioned out of premium materials.
- Emits a bright, even light.