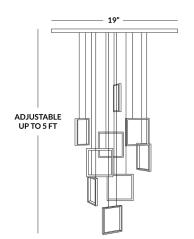

## DIMENSIONS

Total Weight: 12lbs

**BOX DIMENSIONS** 

21 x 21 x 9 | 12 lbs

45 MIN