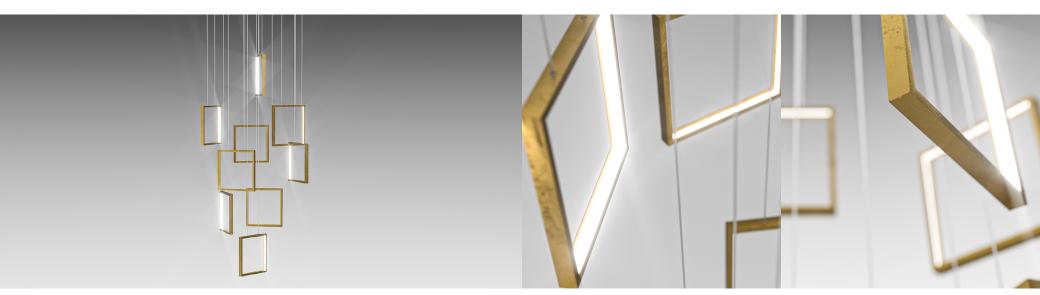

### DESCRIPTION

Turn any room in your house into a stunning work of art with the inclusion of the Malta Chandelier. The chandelier is an industrial modern lover's dream with hanging squares that drape down in an asymmetrical fashion while shining plenty of light.

- Industrial modern chandelier adds plenty of modern charm.
- Fashioned out of premium materials.
- Emits a bright, even light.

## MATERIAL

Stainless Steel, LED